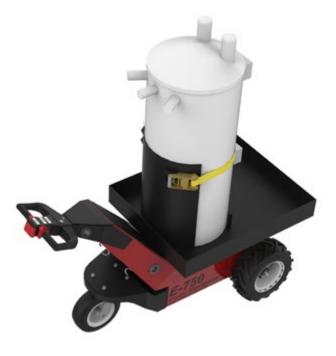

## E-750 Transformer Transport

## Easily Move Pole Mount Transformers from Truck to Pole!

## Power Pusher's E-750 Transformer Transport safely and easily moves loads up to 1000 lbs.

- Improve safety and efficiency by eliminating ergonomic challenges of manual transport
- Spill containment tray for leakage from old transformers
- Silent motor with zero emissions
- Runs 5 miles on one charge at speeds up to 4 mph
- Fits through 32" openings, easy on lawns
- Quickly transition to the E-750 Electric Wheelbarrow with Quick Change Attachments
- Standard and Ergonomic Handle options

| MACHINE SPECIFICATIONS                   |                                                              |
|------------------------------------------|--------------------------------------------------------------|
| Width:                                   | 31-1/2 inches                                                |
| Height:                                  | 38-1/4 inches                                                |
| Length:                                  | 68 1/2 inches                                                |
| Load Capacity:                           | 1,000 lbs.                                                   |
| Speed:                                   | 4 mph                                                        |
| Electrical:                              | (2) 12-Volt Rechargeable Group 27 Deep Cell Marine Batteries |
| Battery Charger:                         | On-Board, 3-Stage, 2x10 Amp Circuts                          |
| Standard Tires:                          | Foam-Filled                                                  |
| Overall Weight:<br>E-750 & Transport Bed | 575 lbs.                                                     |
| Tray Width:                              | 30 1/2 inches                                                |
| Tray Length:                             | 38 inches                                                    |
| Tray Height:                             | 4 inches                                                     |