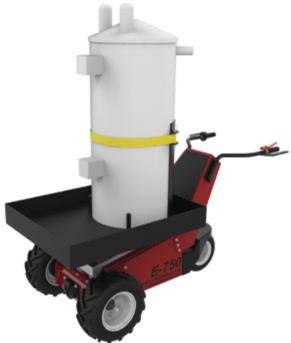

## E-750 Transformer Transport

## Easily Move Pole Mount Transformers from Truck to Pole!

## Power Pusher's E-750 Transformer Transport safely and easily moves loads up to 1000 lbs.

- Improve safety and efficiency by eliminating ergonomic challenges of manual transport
- Spill containment tray for leakage from old transformers
- Silent motor with zero emissions
- Runs 5 miles on one charge at speeds up to 4 mph
- Fits through 32" openings, easy on lawns
- Quickly transition to the E-750 Electric Wheelbarrow with Quick Change Attachments
- Standard and Ergonomic Handle options

| MACHINE SPECIFICATIONS                   |                                                              |
|------------------------------------------|--------------------------------------------------------------|
| Width:                                   | 31-1/2 inches                                                |
| Height:                                  | 38-1/4 inches                                                |
| Length:                                  | 68 1/2 inches                                                |
| Load Capacity:                           | 1,000 lbs.                                                   |
| Speed:                                   | 4 mph                                                        |
| Electrical:                              | (2) 12-Volt Rechargeable Group 27 Deep Cell Marine Batteries |
| Battery Charger:                         | On-Board, 3-Stage, 2x10 Amp Circuts                          |
| Standard Tires:                          | Foam-Filled                                                  |
| Overall Weight:<br>E-750 & Transport Bed | 575 lbs.                                                     |
| Tray Width:                              | 30 1/2 inches                                                |
| Tray Length:                             | 38 inches                                                    |
| Tray Height:                             | 4 inches                                                     |